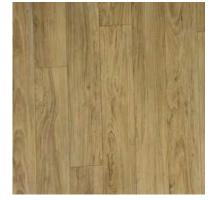

GDP RANGE - (Gemini Designer Print) is one of the most popular products among Wonderfloor flooring. The GDP range is a beautiful collection of printed designs and shades capturing select Indian and International trends and styles. The range includes wooden textures, marbles, stones, traditional designs, geometric designs and a lot more. GDP lends every room a lively, refreshing look - be it the living room, the bedroom or the puja room.