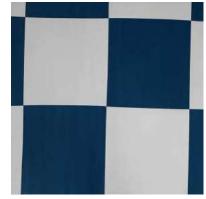

GDP RANGE - (Gemini Designer Print) is one of the most popular products among Wonderfloor flooring. The GDP range is a beautiful collection of printed designs and shades capturing select Indian and International trends and styles. The range includes wooden textures, marbles, stones, traditional designs, geometric designs and a lot more. GDP lends every room a lively, refreshing look - be it the living room, the bedroom or the puja room.