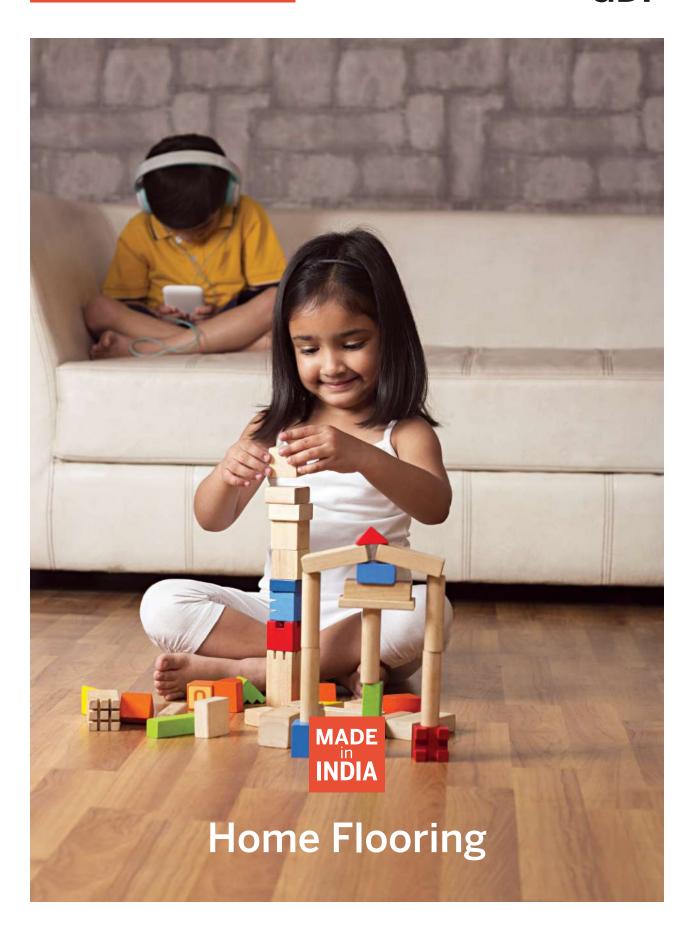

GDP RANGE - (Gemini Designer Print) is one of the most popular products among Wonderfloor flooring. The GDP range is a beautiful collection of printed designs and shades capturing select Indian and International trends and styles. The range includes wooden textures, marbles, stones, traditional designs, geometric designs and a lot more. GDP lends every room a lively, refreshing look - be it the living room, the bedroom or the puja room.