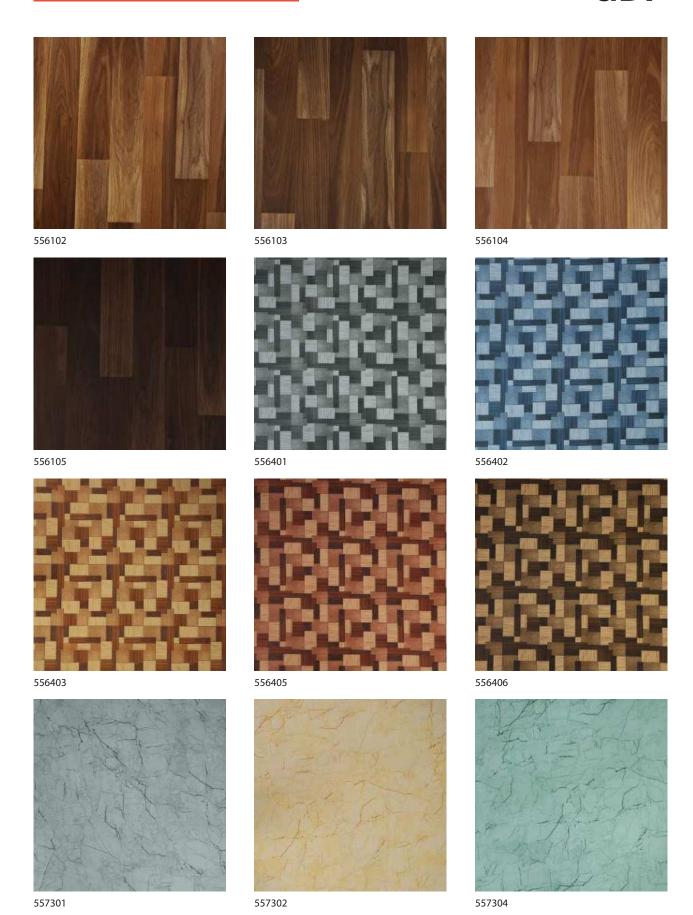

GDP RANGE - (Gemini Designer Print) is one of the most popular products among Wonderfloor flooring. The GDP range is a beautiful collection of printed designs and shades capturing select Indian and International trends and styles. The range includes wooden textures, marbles, stones, traditional designs, geometric designs and a lot more. GDP lends every room a lively, refreshing look - be it the living room, the bedroom or the puja room.