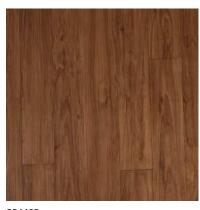

GDP RANGE - (Gemini Designer Print) is one of the most popular products among Wonderfloor flooring. The GDP range is a beautiful collection of printed designs and shades capturing select Indian and International trends and styles. The range includes wooden textures, marbles, stones, traditional designs, geometric designs and a lot more. GDP lends every room a lively, refreshing look - be it the living room, the bedroom or the puja room.