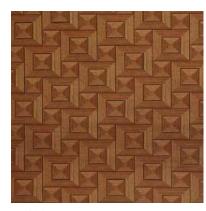

GDP RANGE - (Gemini Designer Print) is one of the most popular products among Wonderfloor flooring. The GDP range is a beautiful collection of printed designs and shades capturing select Indian and International trends and styles. The range includes wooden textures, marbles, stones, traditional designs, geometric designs and a lot more. GDP lends every room a lively, refreshing look - be it the living room, the bedroom or the puja room.