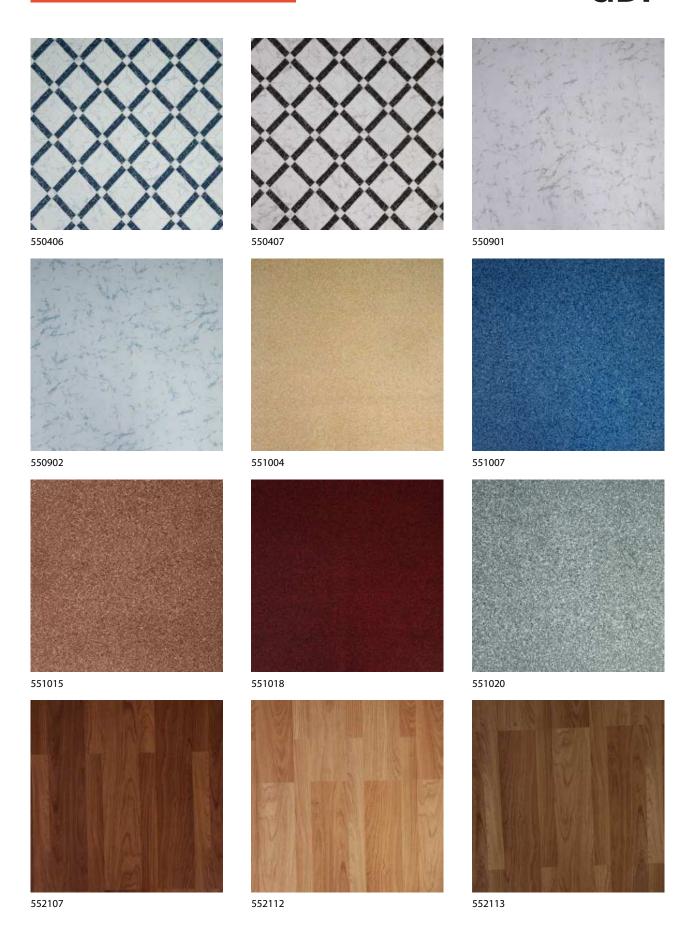

GDP RANGE - (Gemini Designer Print) is one of the most popular products among Wonderfloor flooring. The GDP range is a beautiful collection of printed designs and shades capturing select Indian and International trends and styles. The range includes wooden textures, marbles, stones, traditional designs, geometric designs and a lot more. GDP lends every room a lively, refreshing look - be it the living room, the bedroom or the puja room.