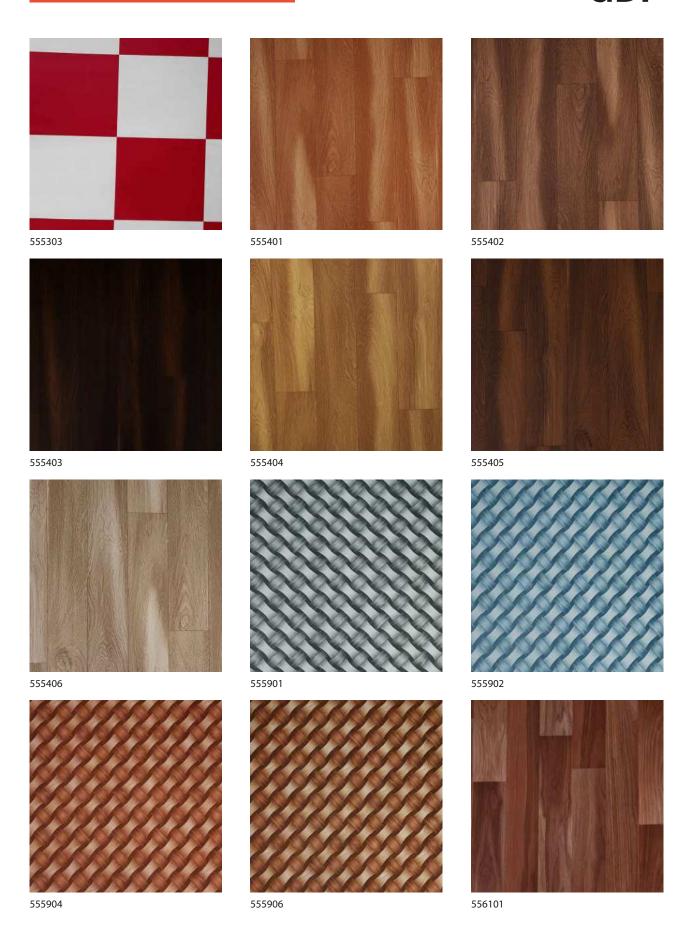

GDP RANGE - (Gemini Designer Print) is one of the most popular products among Wonderfloor flooring. The GDP range is a beautiful collection of printed designs and shades capturing select Indian and International trends and styles. The range includes wooden textures, marbles, stones, traditional designs, geometric designs and a lot more. GDP lends every room a lively, refreshing look - be it the living room, the bedroom or the puja room.