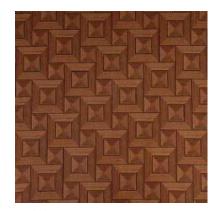

GDP RANGE - (Gemini Designer Print) is one of the most popular products among Wonderfloor flooring. The GDP range is a beautiful collection of printed designs and shades capturing select Indian and International trends and styles. The range includes wooden textures, marbles, stones, traditional designs, geometric designs and a lot more. GDP lends every room a lively, refreshing look - be it the living room, the bedroom or the puja room.