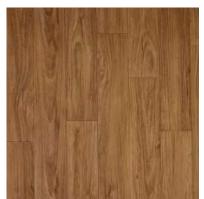

GDP RANGE - (Gemini Designer Print) is one of the most popular products among Wonderfloor flooring. The GDP range is a beautiful collection of printed designs and shades capturing select Indian and International trends and styles. The range includes wooden textures, marbles, stones, traditional designs, geometric designs and a lot more. GDP lends every room a lively, refreshing look - be it the living room, the bedroom or the puja room.